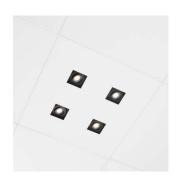

## **4xHAL EVO**

## accent lighting CLIP-IN 90

→ 600 x 600 mm.

Opening tile 83 x 83 mm.

Installation height 90 mm.

Pre-cabled lighting module with GST-5 stekker.

Dimmable standard

All lighting modules come with a laser-cut tile in the same finishing as the ceiling.